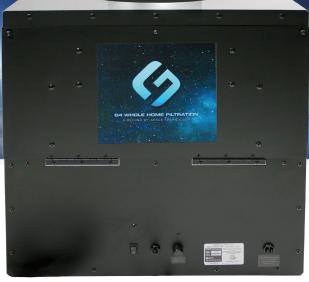

MODEL: F193A

## SPECIFICATIONS

| Air flow                                        | 300 cfm                       |
|-------------------------------------------------|-------------------------------|
| Weight                                          | 44 lbs                        |
| Supply Voltage                                  | 120 VAC                       |
| Power Consumption (without Sanctuairy attached) | 0.9 amps • 108 watts          |
| Power Consumption (with Sanctuairy attached)    | 1.0 amps • 120 watts          |
| Operating Temp. Range - Return air (°F)         | 30 to 95                      |
| System HEPA filter efficiency                   | 99.97% @ 0.3 micron particles |
| Coverage                                        | Up to 3,000 ft <sup>2</sup>   |